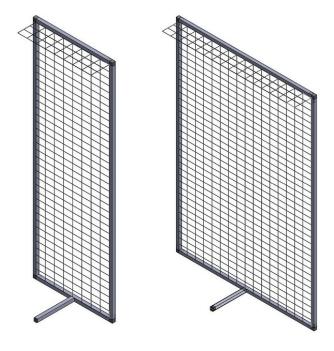

## **Balcony Catio Screen**

Purchase as many sections as you need to cover the length of your balcony. Two standard sizes available 24 inch width and a 48 inch width. Custom widths are available please contact us. The screens connect end to end via Velcro making it possible to quickly and easily set up for use. Each panel has a foot for stability. The foot is removable for storage. Each panel has a flip up blocker to deter your cats from climbing over. For storage simply fold the blocker down. Purchase additional Velcro strips to make more configurations.

## Standard screens

24 Wide 48 wide