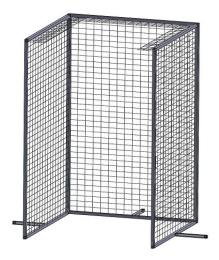

Other configurations are possible by placing the Velcro on a front surface, you can create an "L" shape to use in a corner. Consider placing in front of a window or door.

More configurations include a "U" shape enclosure. With this three side shape consider placing in front of a window. Purchase our window insert for come and go access. For additional security purchase the screen top that uses Velcro straps for guick and easy assemble or disassemble for storage.