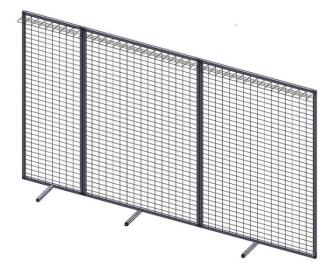

## **Balcony Catio Screen**

Purchase as many sections as you need to cover the length of your balcony. Two standard sizes available 24 inch width and a 48 inch width. Custom widths are available please contact us. The screens connect end to end via Velcro making it possible to quickly and easily set up for use. Each panel has a foot for stability. The foot is removable for storage. Each panel has a flip up blocker to deter your cats from climbing over. For storage simply fold the blocker down. Purchase additional Velcro strips to make more configurations.

Other configurations are possible by placing the Velcro on a front surface, you can create an "L" shape to use in a corner. Consider placing in front of a window or door.

More configurations include a "U" shape enclosure. With this three side shape consider placing in front of a window. Purchase our window insert for come and go access. For additional security purchase the screen top that uses Velcro straps for guick and easy assemble or disassemble for storage.