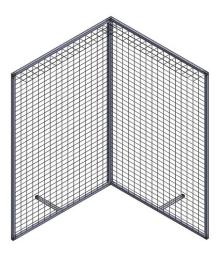

Other configurations are possible by placing the Velcro on a front surface, you can create an "L" shape to use in a corner. Consider placing in front of a window or door.

More configurations include a "U" shape enclosure. With this three side shape consider placing in front of a window. Purchase our window insert for come and go access. For additional security purchase the screen top that uses Velcro straps for guick and easy assemble or disassemble for storage.